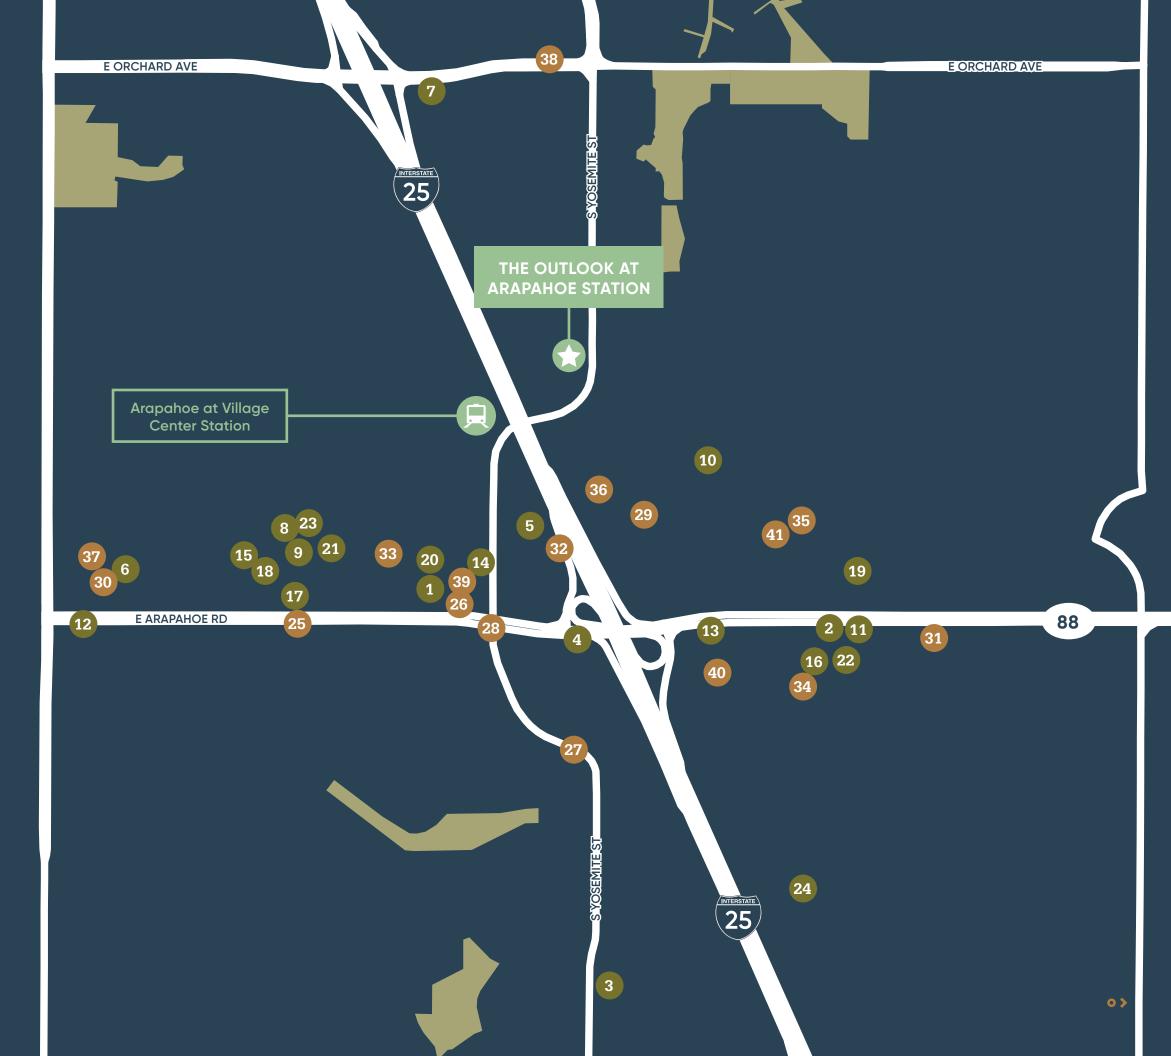

### **BY FOOT**

6 MINS To Arapahoe at Village Station (0.2 miles)

### **BY RAIL**

From Arapahoe at Village Station to Lincoln Station (E line) 9 MINS

**12 MINS** From Arapahoe at Village Station to Lone Tree City Center Station (E line)

**13 MINS** From Arapahoe at Village Station to Colorado Center (E line)

**34 MINS** From Arapahoe at Village Station to Union Station (E line)

43 MINS From Arapahoe at Village Station to DIA (R -> A line)

### **BY CAR**

From The Outlook to Parker (11 miles) **16 MINS** 

**20 MINS** From The Outlook to Downtown Denver (15 miles)

**28 MINS** From The Outlook to DIA (32 miles)

35 MINS From The Outlook to Golden (25 miles)

55 MINS From The Outlook to Colorado Springs (57 miles)

### M DINING

- 1. Crumbl Cookies
- 2. Peak View Brewing
- 3. Resolute Brewing
- 4. Twin Peaks
- 5. Chipotle
- 6. Colonna's Pizza & Pasta
- Del Frisco's Double Eagle Steakhouse
- 8. Garnish Fusion
- 9. Grange Food Hall
- 10. Greek To Me
- 11. Happy Lemon
- 12. MAD Greens

- 13. Meatball Eatery and Libations
- 14. Modern Market Eatery
- **15.** Pindustry
- 16. Sahara Restaurant
- 17. Shake Shack
- 18. Sukiya Ramen
- 19. Surena Persian Cuisine
- 20. Teriyaki Madness
- 21. The Crack Shack
- 22. The Sportsbook Bar & Grill
- 23. Yptown & Humboldt
- 24. Viewhouse Centennial

### **SHOPPING**

- **25.** Alpha Bicycle
- **26.** Boulder Running Company
- 27. Bower's Tactical
- 28. Centennial Vapor
- 29. Lowe's Home Improvement
- 30. Mile Hi Popcorn & Gifts
- **31.** Micro Jewelers
- 32. Monkey Sports
- 33. Office Depot

- 34. One World Dive & Travel
- **35.** PGS TOUR Superstore
- **36.** REI
- 37. Safeway
- **38.** Speciality Appliance
- 39. Sprouts
- 40. Target
- 41. The Home Depot

SUITE 715 1,349 RSF (SPEC)

**▼**N

**SUITE 100 | 3,880 RSF** 