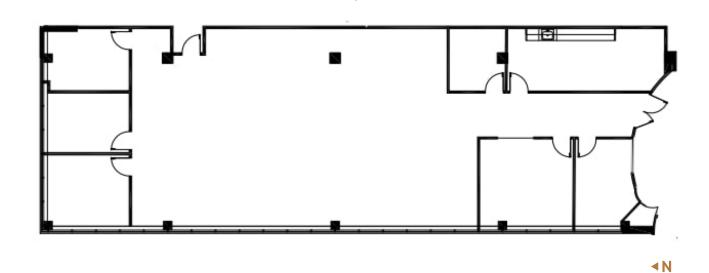

- 34. One World Dive & Travel
- **35.** PGS TOUR Superstore
- **36.** REI
- 37. Safeway
- **38.** Speciality Appliance
- 39. Sprouts
- 40. Target
- 41. The Home Depot

SUITE 715 1,349 RSF (SPEC)

**▼**N

**SUITE 100 | 3,880 RSF** 