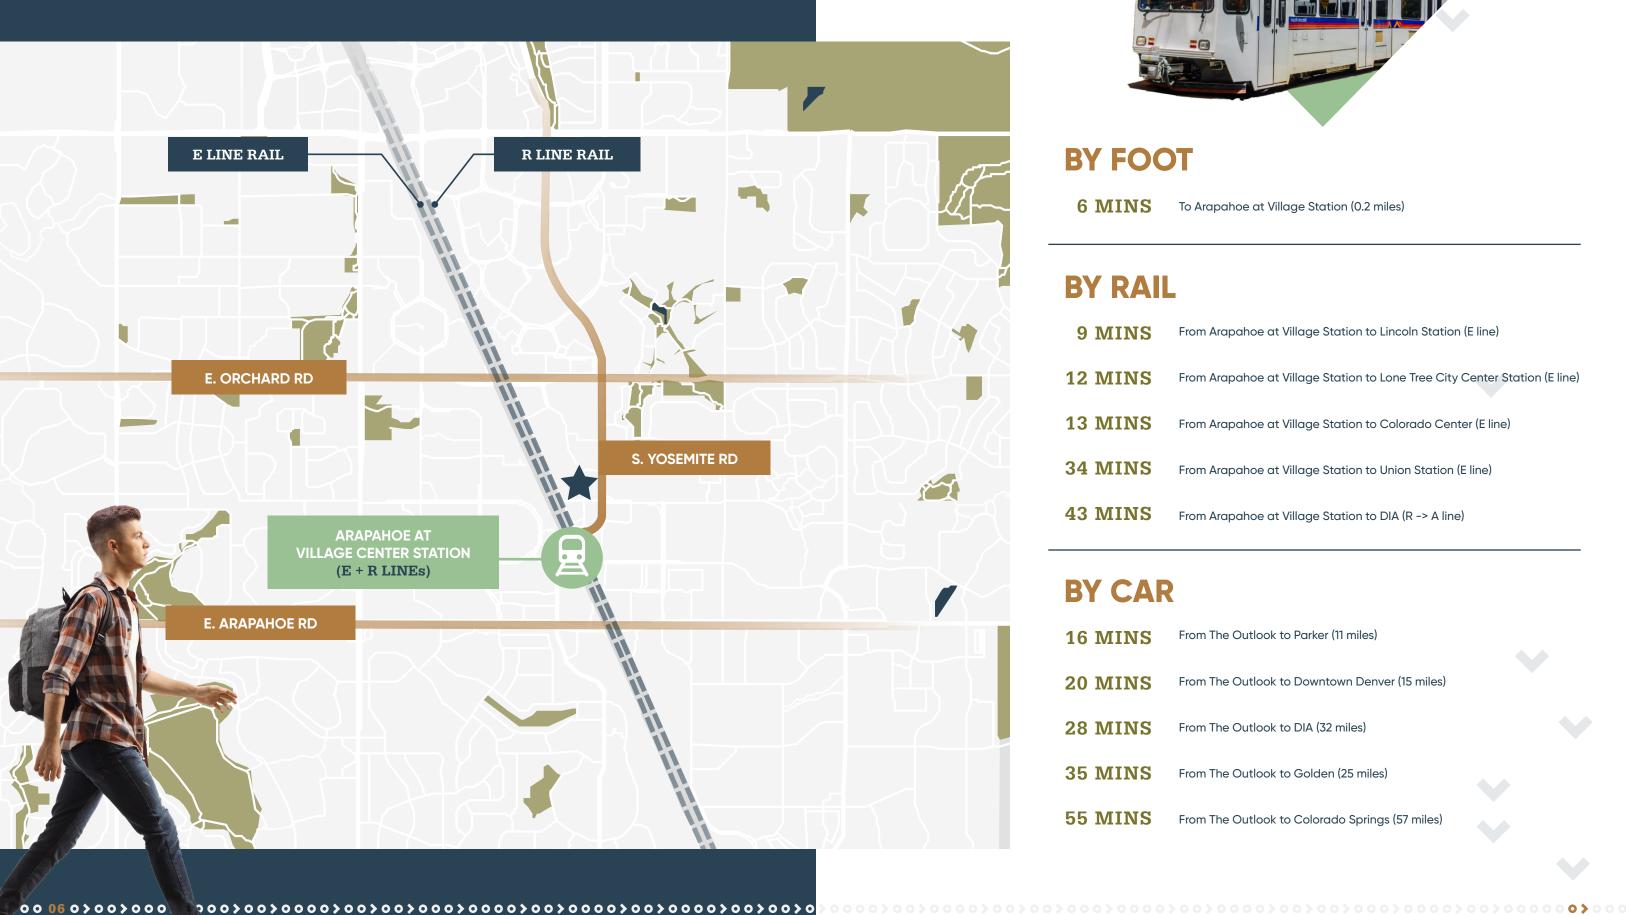

### **Easy Commutes**

TAKE ANOTHER LOOK AT THE BUILDING YOU THOUGHT YOU KNEW...

The Outlook at Arapahoe Station boasts the amenities and perks that make coming to the office worth it - coupled with a location that makes the commute easier and stress-free.

### **BY FOOT**

6 MINS To Arapahoe at Village Station (0.2 miles)

### **BY RAIL**

From Arapahoe at Village Station to Lincoln Station (E line) 9 MINS

**12 MINS** From Arapahoe at Village Station to Lone Tree City Center Station (E line)

**13 MINS** From Arapahoe at Village Station to Colorado Center (E line)

**34 MINS** From Arapahoe at Village Station to Union Station (E line)

43 MINS From Arapahoe at Village Station to DIA (R -> A line)

### **BY CAR**

From The Outlook to Parker (11 miles) **16 MINS** 

**20 MINS** From The Outlook to Downtown Denver (15 miles)

**28 MINS** From The Outlook to DIA (32 miles)

35 MINS From The Outlook to Golden (25 miles)

55 MINS From The Outlook to Colorado Springs (57 miles)