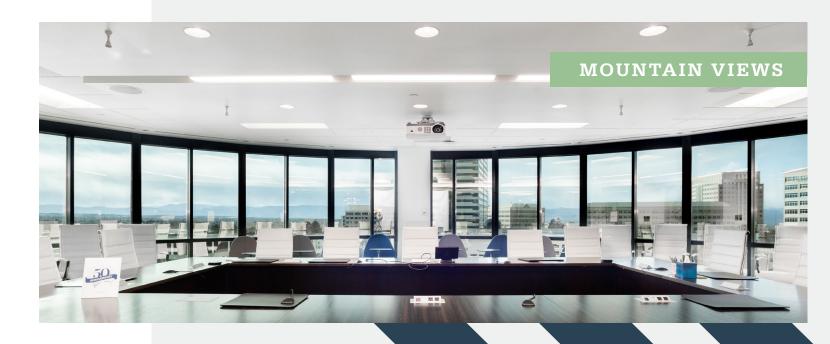

### **Stellar Views** NEW AMENITIES

With renovations underway to fully modernize the amenity spaces, breathtaking mountain views, and a light rail station just steps away, The Outlook at Arapahoe station offers the best value in the DTC submarket and beyond.