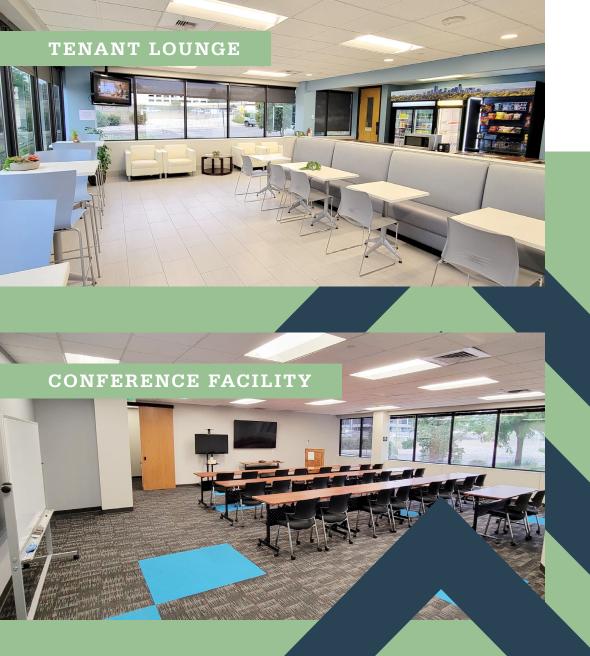

LOBBY & AMENITIES

# Expect More from your WORKPLACE

Wellness, meetings, socializing, and teambuilding all have a place at The Outlook, with spaces designed and renovated specifically for the new ways people use the office.

\*Recently renovated & doubled in size

**ONSITE**AMENITIES