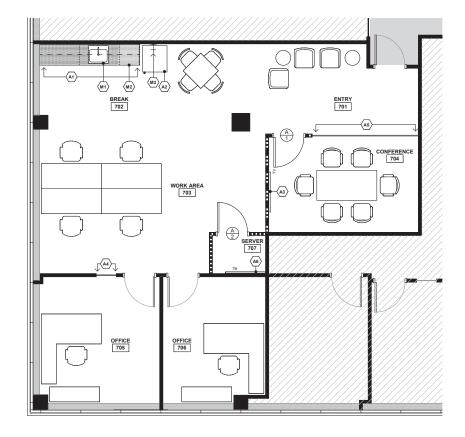

- 34. One World Dive & Travel
- **35.** PGS TOUR Superstore
- **36.** REI
- 37. Safeway
- **38.** Speciality Appliance
- 39. Sprouts
- 40. Target
- 41. The Home Depot

SUITE 715 1,349 RSF (SPEC)

**▼**N

**SUITE 100 | 3,880 RSF** 

SUITE 740 2,062 RSF (SPEC)

**▼**N

10