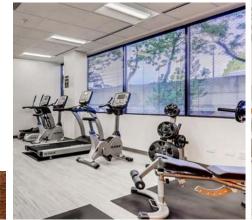

## Strategically located

in the Denver Tech Center,

Orchard Pointe is a boutique Class A office building, ideal for small to midsize tenants looking to take advantage of its efficient floor plans. Orchard Pointe offers unrivaled convenience, with immediate access to I-25 and numerous walkable amenities nearby. The building boasts a host of brand new, modern amenities on-site including a fitness center with showers and lockers, common conference room and a corporate lounge.

### **Building Features**

Newly remodeled common conference room

Prominent Orchard Road address with immediate access to I-25

New fitness center with showers and lockers

Corporate lounge for tenants' use

9-Foot ceilings