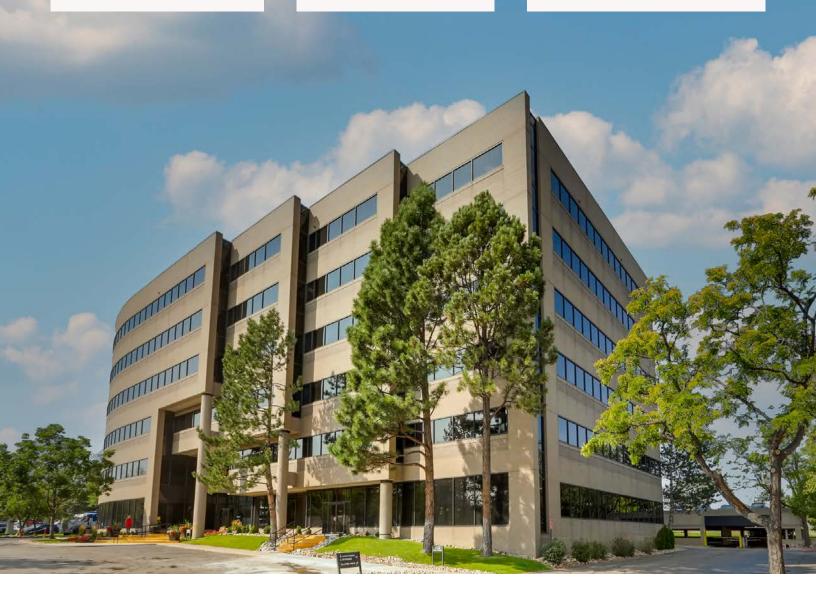

## Strategically located

in the Denver Tech Center,

Orchard Pointe is a boutique Class A office building, ideal for small to midsize tenants looking to take advantage of its efficient floor plans. Orchard Pointe offers unrivaled convenience, with immediate access to I-25 and numerous walkable amenities nearby. The building boasts a host of brand new, modern amenities on-site including a fitness center with showers and lockers, common conference room and a corporate lounge.

## Highlights

- 01. ±121,000 RSF Class A Office Building
- 02. Highly efficient spec suites with sizes ranging from 2,193 3,119 RSF
- **03.** 3.60:1,000 SF Parking Ratio with abundant covered parking available
- **04.** Brand-new onsite amenities
- 05. Immediate access to I-25 with numerous amenities in walking distance

### **Building Features**

Newly remodeled common conference room

Prominent Orchard Road address with immediate access to I-25

New fitness center with showers and lockers

Corporate lounge for tenants' use

9-Foot ceilings