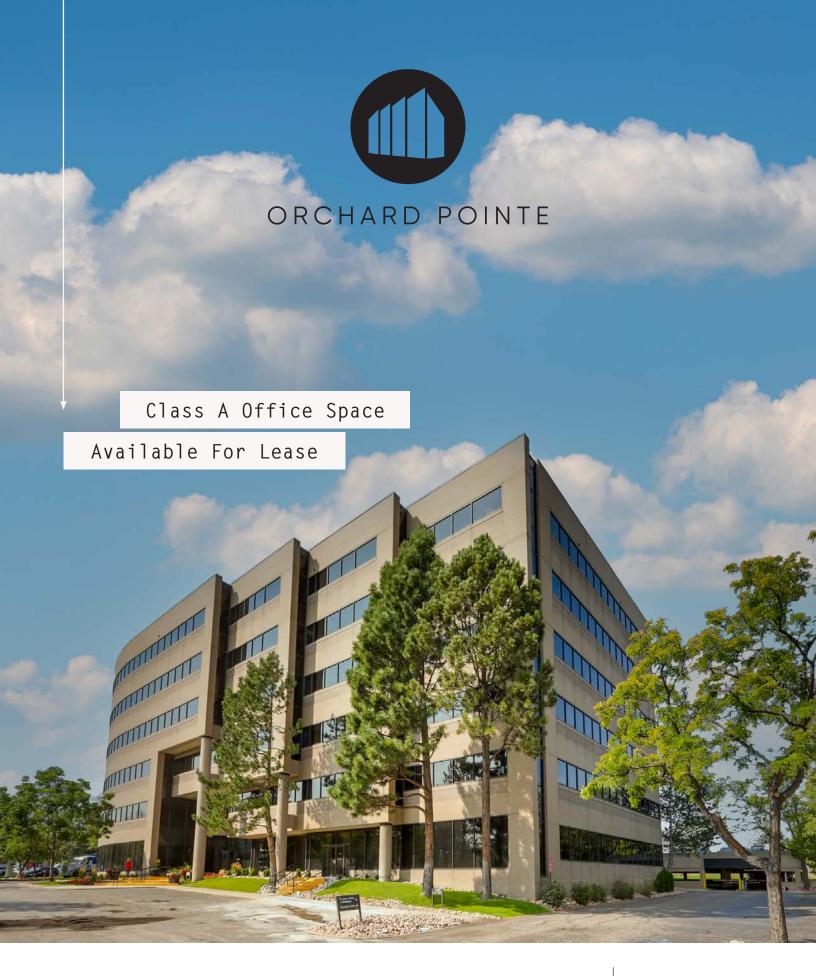

## Strategically located

in the Denver Tech Center,

Orchard Pointe is a boutique Class A office building, ideal for small to midsize tenants looking to take advantage of its efficient floor plans. Orchard Pointe offers unrivaled convenience, with immediate access to I-25 and numerous walkable amenities nearby. The building boasts a host of brand new, modern amenities on-site including a fitness center with showers and lockers, common conference room and a corporate lounge.

## Highlights

- 01. ±121,000 RSF Class A Office Building
- 02. Highly efficient spec suites with sizes ranging from 2,193 3,119 RSF
- **03.** 3.60:1,000 SF Parking Ratio with abundant covered parking available
- **04.** Brand-new onsite amenities
- 05. Immediate access to I-25 with numerous amenities in walking distance