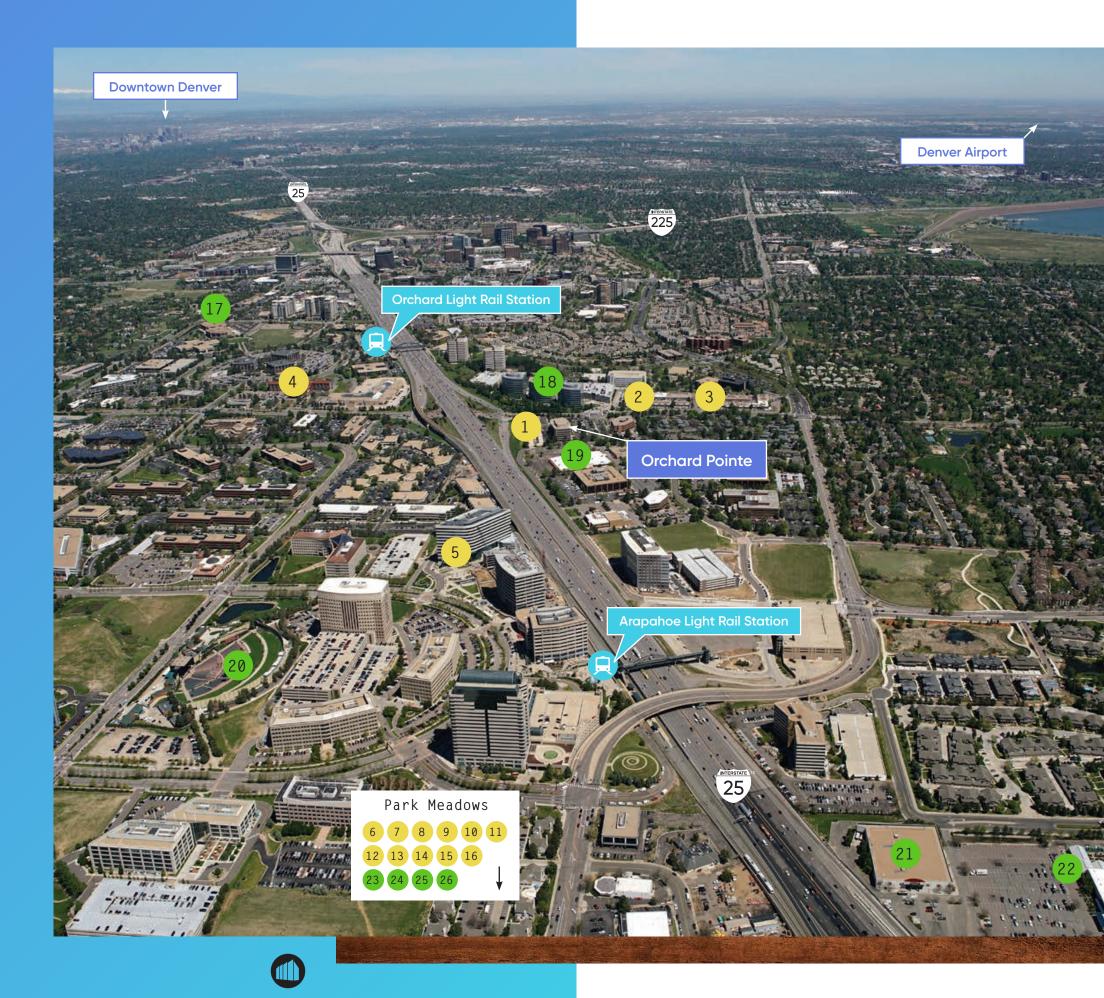

# **Nearby Amenities**

- 1. Del Frisco's
- 2. Starbucks
- 3. Quiznos
- 4. Doubletree by Hilton
- 5. Urban Market
- 6. The Cheesecake Factory
- 7. Five Guys
- 8. Sprouts

- 9. Subway
- 10. Papa John's
- 11. Red Robin
- 12. Jamba Juice
- 13. Shake Shack
- 14. Chipotle
- 15. Starbucks
- 16. Popeye's

17. Landmark Place

18. US Bank

19. Sheplers

20. Fiddler's Green Amphitheater

21. Sports Authority

22. Lowe's

23. Office Depot

24. Modmarket

25. Chase Bank

26. Nordstrom

ALTURAS
CAPITAL PARTNERS